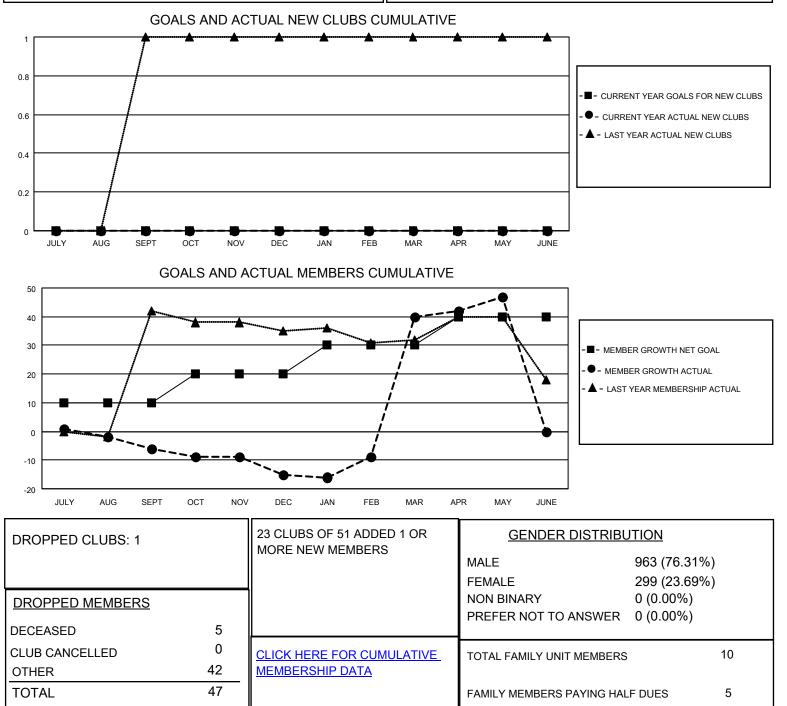

## LOCATION ICELAND

District 109 A

Results as of: 5/31/2022

| Clubs                 |               |           |               | Members               |                        |                         |                                                    |
|-----------------------|---------------|-----------|---------------|-----------------------|------------------------|-------------------------|----------------------------------------------------|
| RESULTS FOR 2021-2022 |               |           |               | RESULTS FOR 2021-2022 |                        |                         |                                                    |
| QUARTER               | NEW CLUB GOAL | NEW CLUBS | DROPPED CLUBS | QUARTER               | BER GROWTH NET<br>GOAL | MEMBER GROWTH<br>ACTUAL | DROPPED<br>MEMBERS ACTUAL<br>(including transfers) |
| JULY/AUG/SEPT         | 0             | 0         | 0             | JULY/AUG/SEPT         | 10                     | 10                      | 14                                                 |
| OCT/NOV/DEC           | 0             | 0         | 0             | OCT/NOV/DEC           | 10                     | 12                      | 19                                                 |
| JAN/FEB/MAR           | 0             | 0         | 1             | JAN/FEB/MAR           | 10                     | 66                      | 8                                                  |
| APR/MAY/JUNE          | 0             | 0         | 0             | APR/MAY/JUNE          | 10                     | 13                      | 6                                                  |